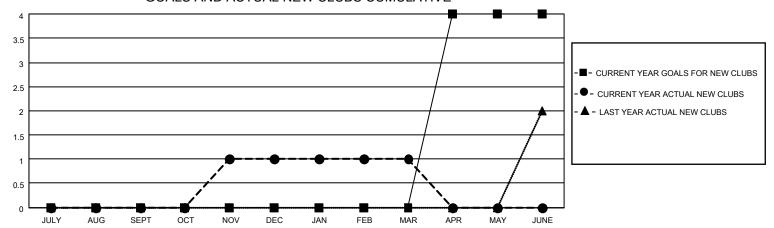

## MONTHLY MEMBERSHIP PROGRESS REPORT

LOCATION NEVADA District 46 Results as of: 3/31/2023

| Clubs RESULTS FOR 2022-2023 |   |   |   | Members RESULTS FOR 2022-2023 |     |    |    |
|-----------------------------|---|---|---|-------------------------------|-----|----|----|
|                             |   |   |   |                               |     |    |    |
| JULY/AUG/SEPT               | 0 | 0 | 0 | JULY/AUG/SEPT                 | 0   | 60 | 47 |
| OCT/NOV/DEC                 | 0 | 1 | 0 | OCT/NOV/DEC                   | 0   | 59 | 34 |
| JAN/FEB/MAR                 | 0 | 0 | 0 | JAN/FEB/MAR                   | 0   | 33 | 16 |
| APR/MAY/JUNE                | 4 | 0 | 0 | APR/MAY/JUNE                  | 100 | 0  | 0  |